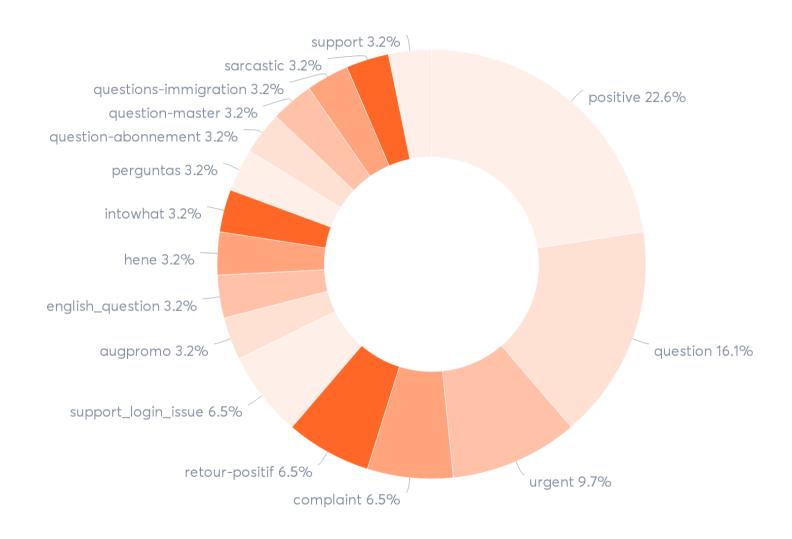

### Label distribution

Distribution of labels applied to inbox items and published items (publishing).

Labels applied to inbox items (your audience's content)