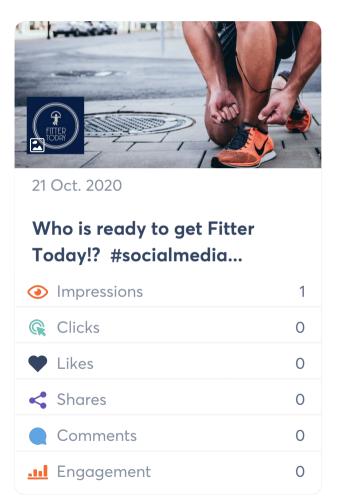

of **+17.5** % compared to **1 Sep. 2020 - 30 Sep. 2020** 

### Label distribution



Distribution of labels applied to inbox items and published items (publishing).

Labels applied to inbox items (your audience's content)



### Label distribution



Distribution of labels applied to inbox items and published items (publishing).

Labels applied to publishing items (your content)



### Top content - Fitter Today FB

()







### Top content - Fitter Today IG







### **Top content - Fitter Today LI**

in



| 5 Oct. 2020           |    |
|-----------------------|----|
| Nice day for a swim   |    |
| Impressions           | 23 |
| Clicks                | 1  |
| <b>Contract</b> Likes | 1  |
| Shares                | 0  |
| Comments              | 2  |
| <b></b> Engagement    | 4  |





### **Top content - Fitter Today TW**







## Replies sent



Number of replies to comments sent during the selected period.



| Total replies sent | 18 |
|--------------------|----|
| Fitter Today TW    | 0  |
| in Fitter Today LI | 0  |
| Fitter Today IG    | 1  |
| Fitter Today FB    | 17 |



The total number of replies is

18

representing a variation of **-45.5** % compared to **1 Sep. 2020 - 30 Sep. 2020** 

#### **Reviewed items**



Number of times "Review" or "Delete" actions have been performed on items received during the selected period.



| Total reviewed items | 30 |
|----------------------|----|
| Fitter Today TW      | 0  |
| in Fitter Today LI   | 3  |
| Fitter Today IG      | 0  |
| Fitter Today FB      | 27 |



The total number of reviewed items is

30

represent