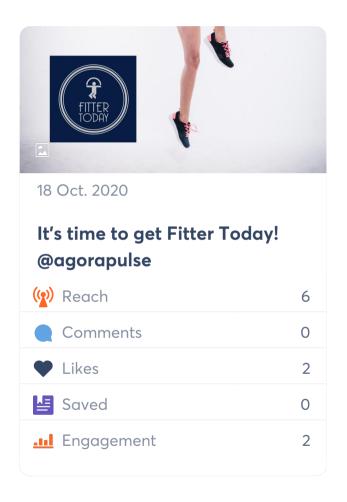

2020** 

# **Publishing**



Number of posts published during the selected period.



| Total items published | 94 |
|-----------------------|----|
| Fitter Today TW       | 33 |
| in Fitter Today LI    | 12 |
| Fitter Today IG       | 23 |
| Fitter Today FB       | 26 |



The total posts published is

94

representing a variation of **+17.5** % compared to **1 Sep. 2020 - 30 Sep. 2020** 

### Label distribution



Distribution of labels applied to inbox items and published items (publishing).

Labels applied to inbox items (your audience's content)



### Label distribution



Distribution of labels applied to inbox items and published items (publishing).

Labels applied to publishing items (your content)



### Top content - Fitter Today FB

()







### Top content - Fitter Today IG







### **Top content - Fitter Today LI**

in



| 5 Oct. 2020           |    |
|-----------------------|----|
| Nice day for a swim   |    |
| Impressions           | 23 |
| Clicks                | 1  |
| <b>Contract</b> Likes | 1  |
| Shares                | 0  |
| Comments              | 2  |
| <b></b> Engagement    | 4  |





### **Top content - Fitter Today TW**







## Replies sent



Number of replies to comments sent during the selected period.



| Total replies sent | 18 |
|--------------------|----|
| Fitter Today TW    | 0  |
| in Fitter Today LI | 0  |
| Fitter Today IG    | 1  |
| Fitter Today FB    | 17 |



The total number of replies is

18

representing a variation of **-45.5** % compared to **1 Sep. 2020 - 30 Sep. 2020** 

#### **Reviewed items**



Number of times