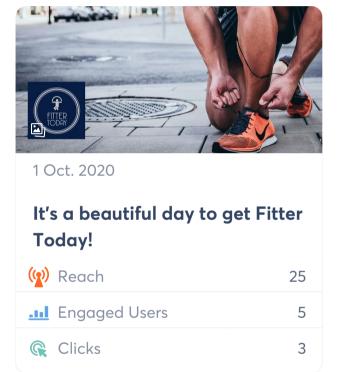

compared to **1 Sep. 2020 - 30 Sep. 2020** 

# **Publishing**



Number of posts published during the selected period.



| Total items published | 94 |
|-----------------------|----|
| Fitter Today TW       | 33 |
| in Fitter Today LI    | 12 |
| Fitter Today IG       | 23 |
| Fitter Today FB       | 26 |



The total posts published is

94

representing a variation of **+17.5** % compared to **1 Sep. 2020 - 30 Sep. 2020** 

### Label distribution



Distribution of labels applied to inbox items and published items (publishing).

Labels applied to inbox items (your audience's content)



### Label distribution



Distribution of labels applied to inbox items and published items (publishing).

Labels applied to publishing items (your content)



### Top content - Fitter Today FB

()







### Top content - Fitter Today IG







### **Top content - Fitter Today LI**

in



| 5 Oct. 2020           |    |
|-----------------------|----|
| Nice day for a swim   |    |
| Impressions           | 23 |
| Clicks                | 1  |
| <b>Contract</b> Likes | 1  |
| Shares                | 0  |
| Comments              | 2  |
| <b></b> Engagement    | 4  |





### **Top content - Fitter Today TW**







## Replies sent



Number of replies to comments sent during the selected period.



| Total replies sent | 18 |
|--------------------|----|
| Fitter Today TW    | 0  |
| in Fitter Today LI | 0  |
| Fitter Today IG    | 1  |
| Fitter Today FB    | 17 |



The total number of replies is

18

representing a variation of **-45.5** % compared to **1 Sep. 2020 - 30 Sep. 2020** 

#### *