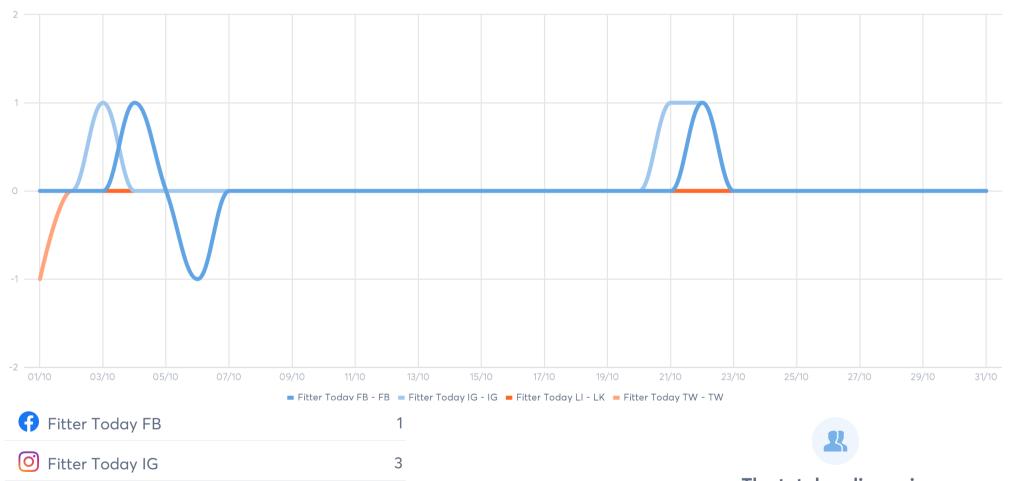

### **Audience growth**

Number of new fans/followers gained during the selected period.

Fitter Today FB

Fitter Today IG

Fitter Today LI

Fitter Today TW

-1

New Fans / Followers

3

The total audience is

# 311 fans / followers

representing a variation of +0.6 % compared to 1 Sep. 2020 - 30 Sep. 2020