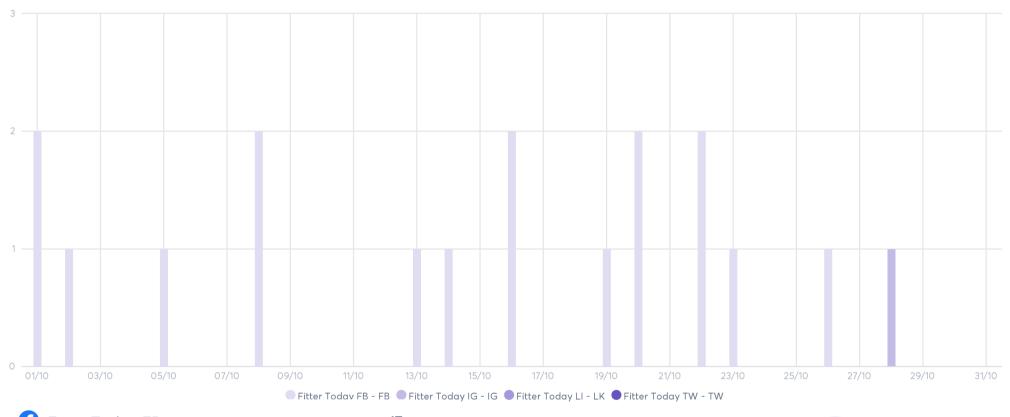

# **Publishing**

Number of posts published during the selected period.

| Total items published | 94 |
|-----------------------|----|
| Fitter Today TW       | 33 |
| in Fitter Today LI    | 12 |
| Fitter Today IG       | 23 |
| Fitter Today FB       | 26 |

The total posts published is

94

representing a variation of **+17.5** % compared to **1 Sep. 2020 - 30 Sep. 2020** 