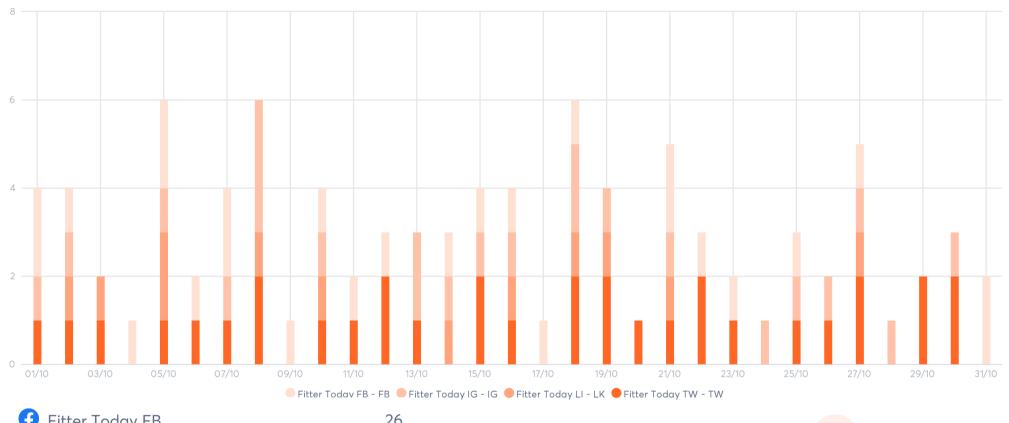

# **Publishing**

Number of posts published during the selected period.

| Total items published | 94 |
|-----------------------|----|
| Fitter Today TW       | 33 |
| in Fitter Today LI    | 12 |
| Fitter Today IG       | 23 |
| Fitter Today FB       | 26 |

The total posts published is

94

representing a variation of **+17.5** % compared to **1 Sep. 2020 - 30 Sep. 2020** 