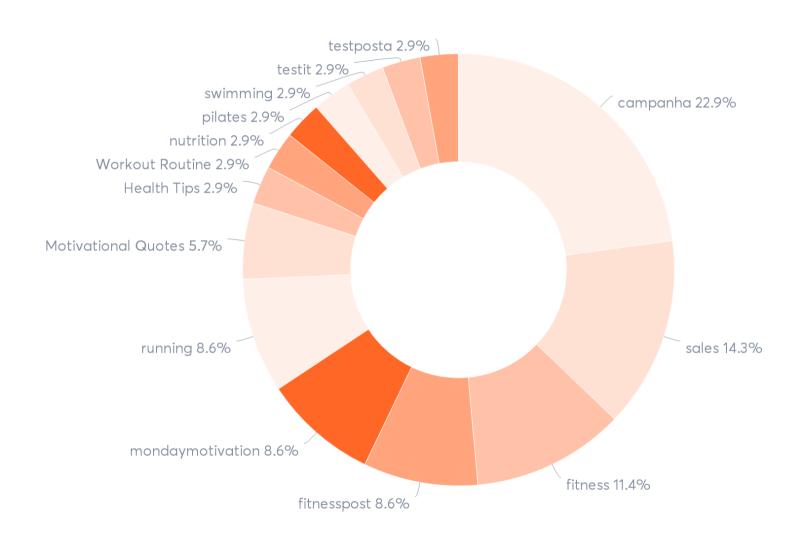

### Label distribution

Distribution of labels applied to inbox items and published items (publishing).

Labels applied to publishing items (your content)