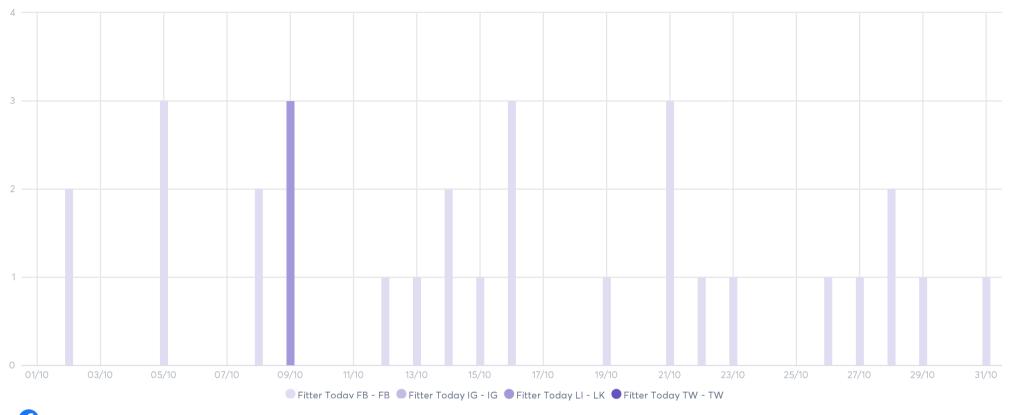

# **Publishing**

Number of posts published during the selected period.

| Total items published | 94 |
|-----------------------|----|
| Fitter Today TW       | 33 |
| in Fitter Today LI    | 12 |
| Fitter Today IG       | 23 |
| Fitter Today FB       | 26 |

The total posts published is

94

representing a variation of **+17.5** % compared to **1 Sep. 2020 - 30 Sep. 2020** 