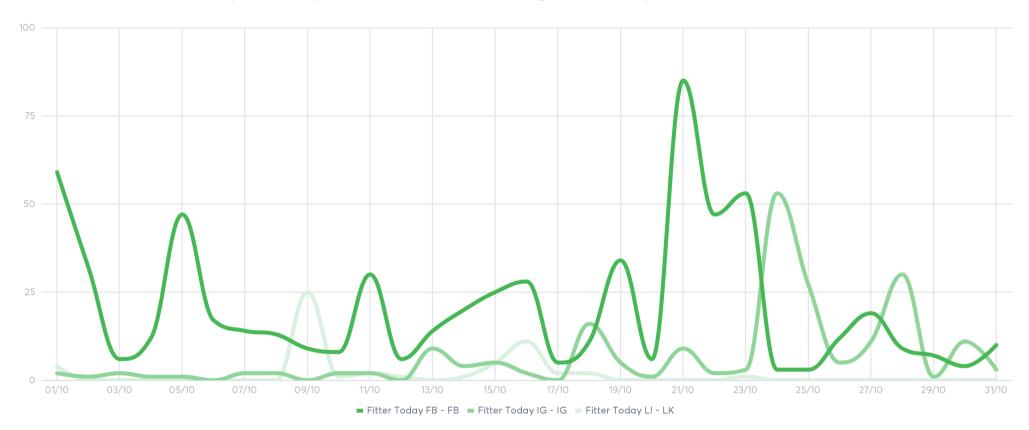

### **Impressions**

Number of times a content of your social profiles has been viewed during the selected period.

| Total impressions  | 915 |
|--------------------|-----|
| in Fitter Today LI | 55  |
| Fitter Today IG    | 212 |
| 😝 Fitter Today FB  | 648 |

The total impressions are

915

representing a variation of **+64.9** % compared to **1 Sep. 2020 - 30 Sep. 2020** 