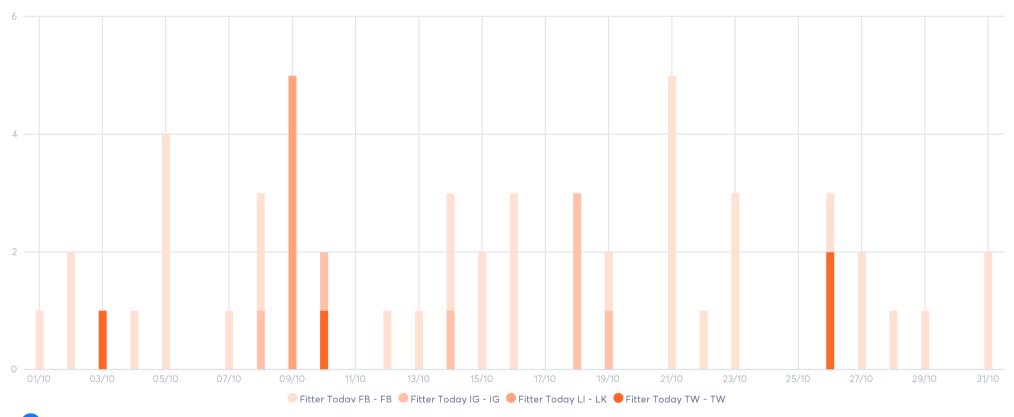

## **Engagement**

Number of audience's interactions with your social profiles during the selected period.

| Total interactions | 53 |
|--------------------|----|
| Fitter Today TW    | 4  |
| in Fitter Today LI | 5  |
| Fitter Today IG    | 7  |
| f Fitter Today FB  | 37 |

The total engagement is

### 53 interactions

representing a variation of **0** % compared to **1 Sep. 2020 - 30 Sep. 2020** 