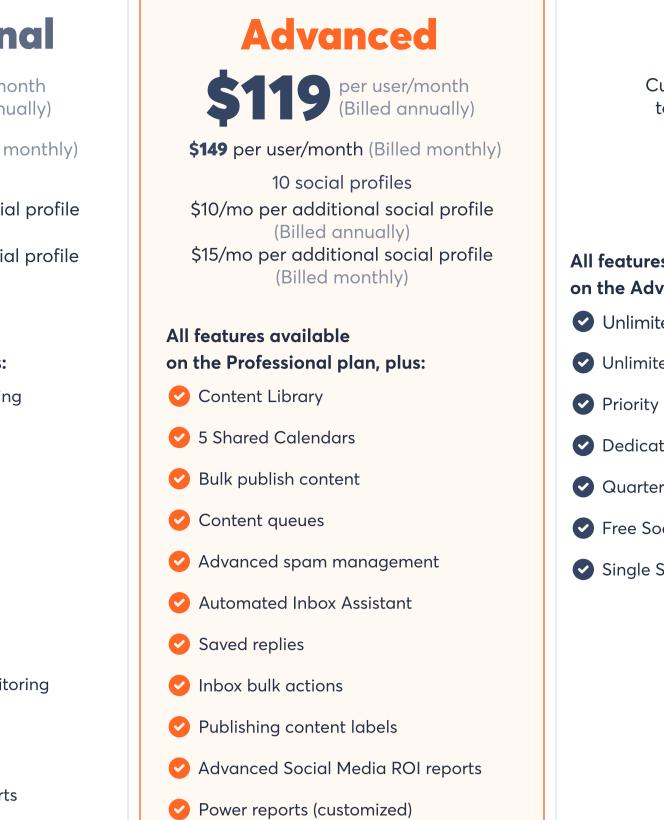

### Professional

**\$99** per user/month (Billed monthly)

10 social profiles \$10/mo per additional social profile (Billed annually) \$15/mo per additional social profile (Billed monthly)

All features available

- on the Standard plan, plus:
- Instagram Product Tagging
- PulseLink in bio
- Instagram grid view
- Instagram first comment
- Team workflow
- Canva integration
- Calendar notes
- Basic Ad Comment Monitoring
- Social Listening (Instagram & YouTube)
- Team performance reports
- Priority email & chat support